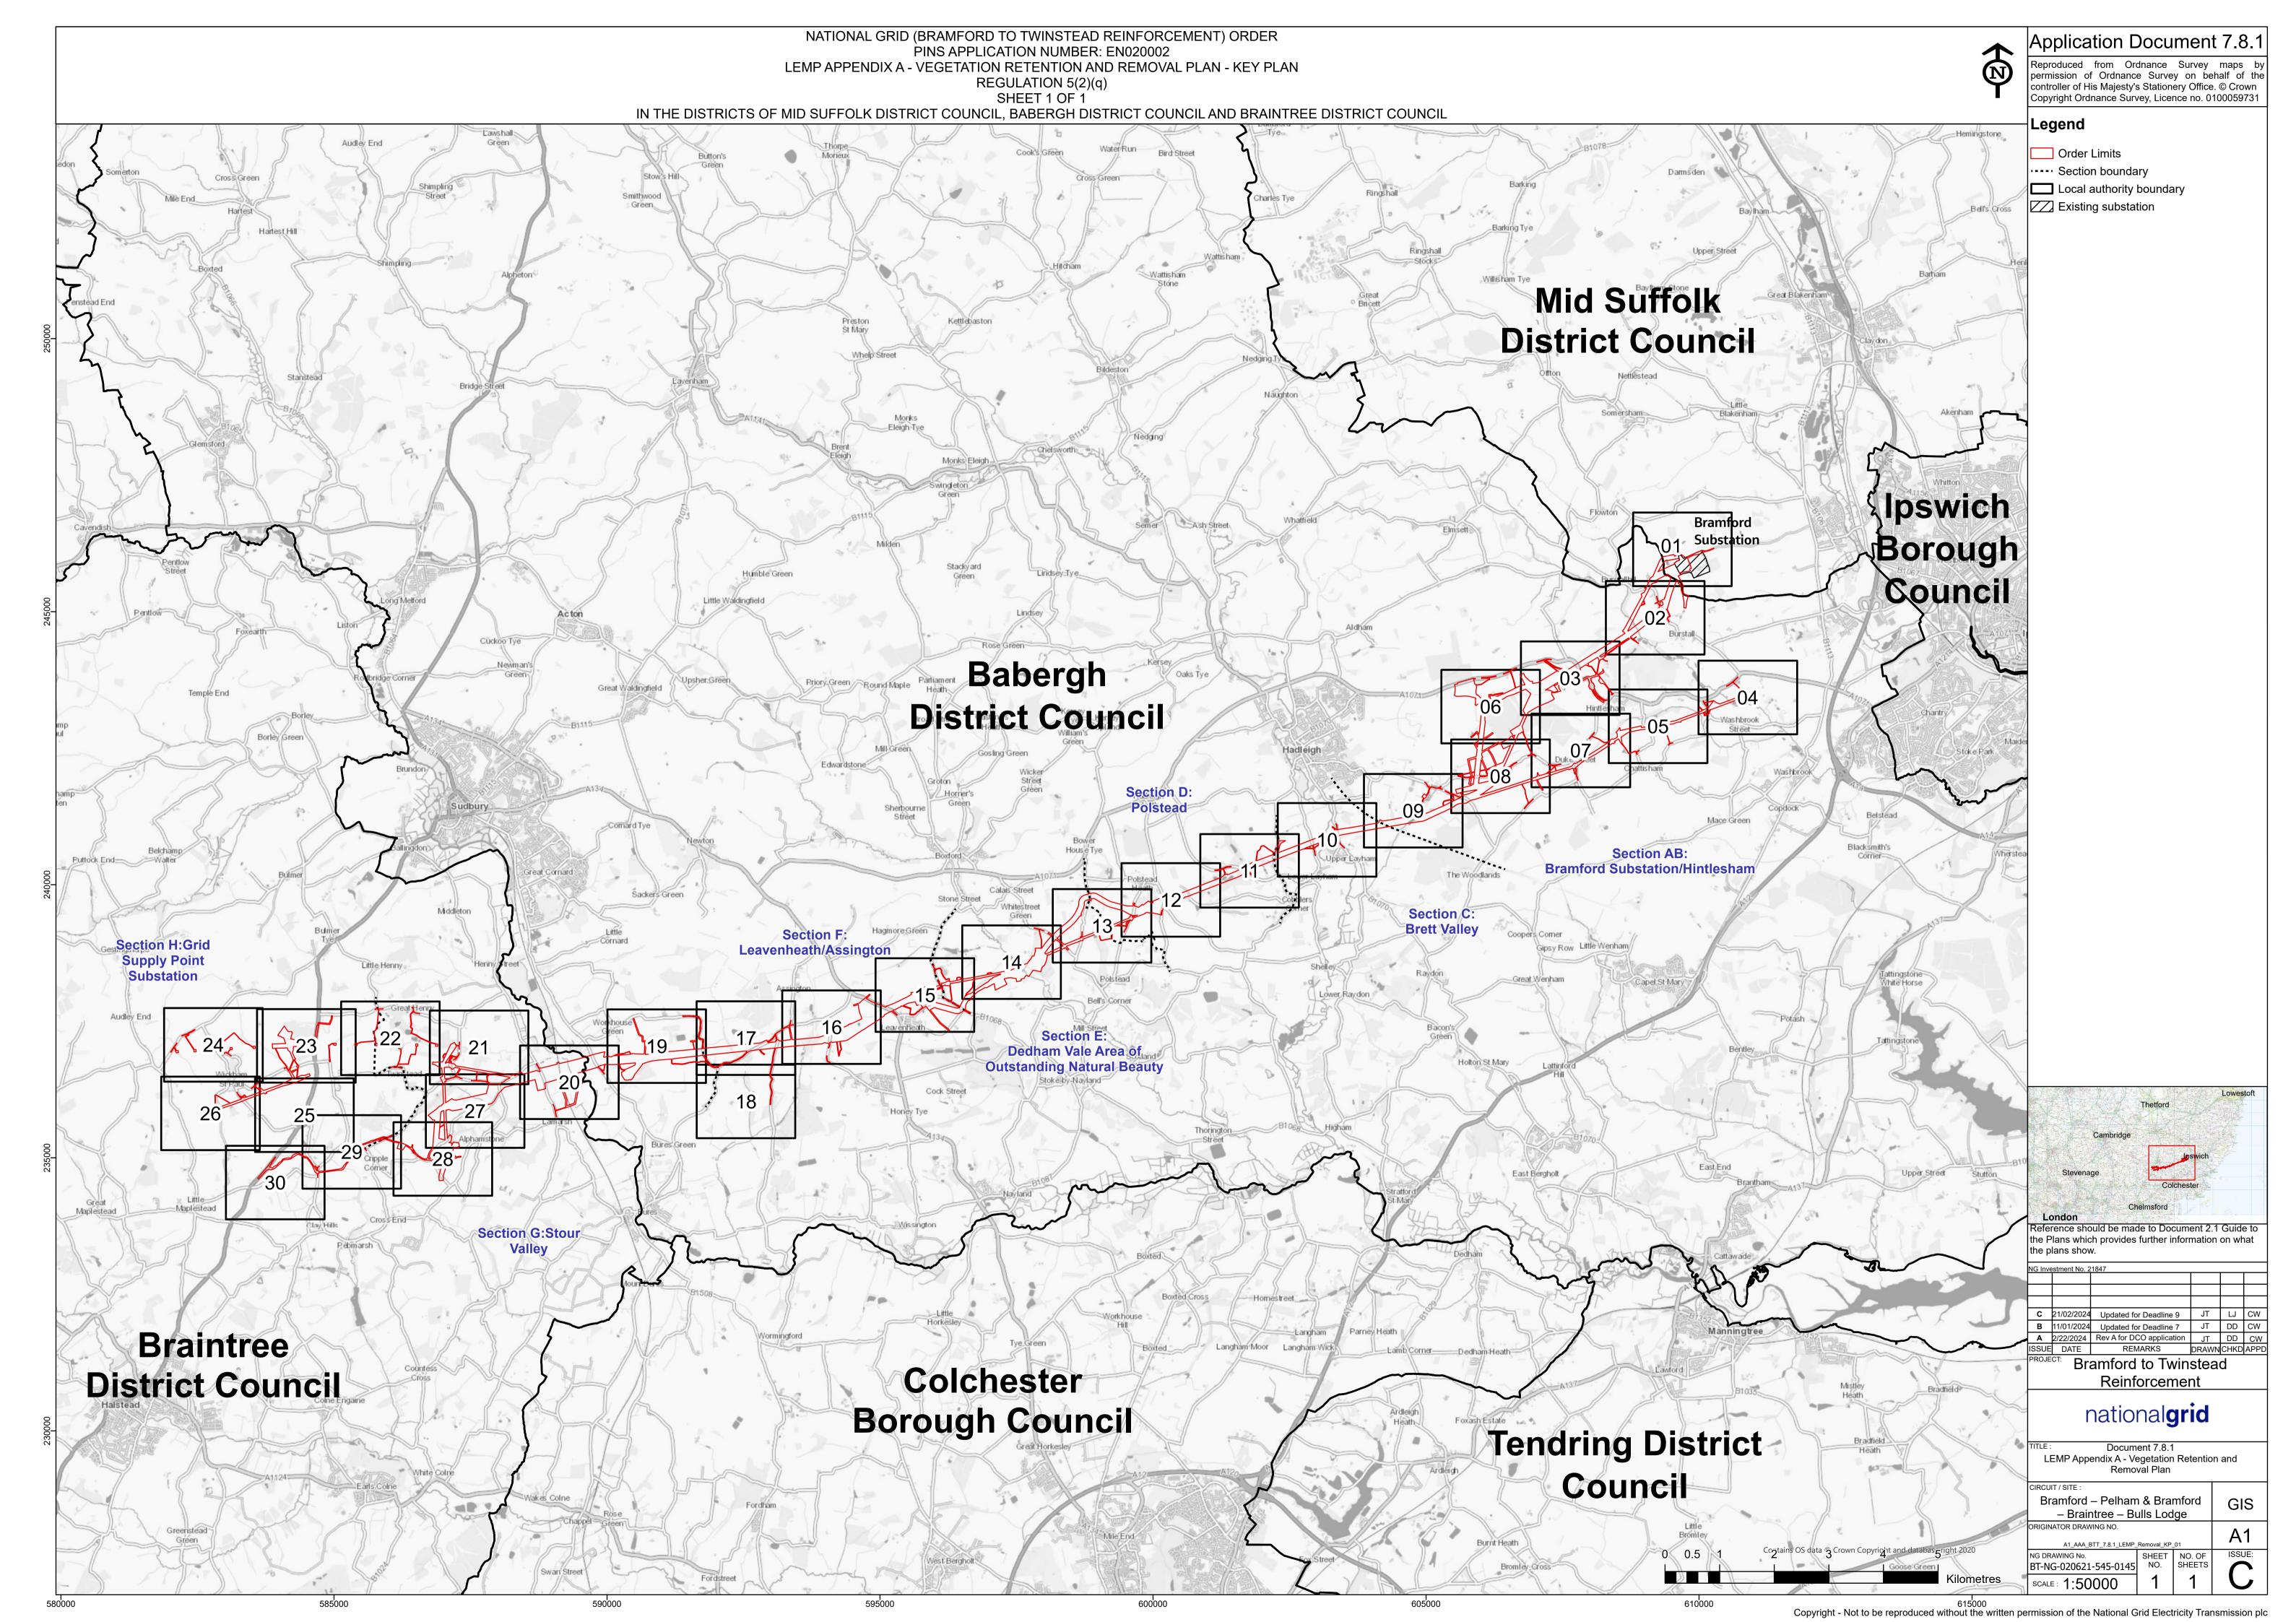

|
|-----------------|-------|--------|-----------------------------------------------------------------------------------------------------------------|
| Date            | Issue | Status | Description / Changes                                                                                           |
| April 2023      | A     | Final  | For DCO submission.                                                                                             |
| January 2024    | В     | Final  | This document has been updated in response to updates identified in responses received at Deadlines 4, 5 and 6. |
| February 2024   | - C   | Final  | This document has been updated in response to updates identified in responses received at Deadline 8.           |































































Page intentionally blank

National Grid House, Warwick Technology Park, Gallows Hill, Warwick. CV34 6DA United Kingdom

Registered in England and Wales No. 4031152 nationalgrid.com